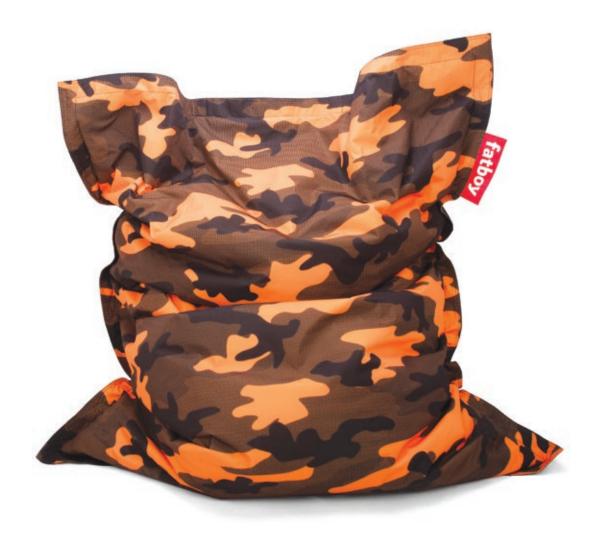

## ORIGINAL CAMOUFLAGE

\*\*\*\*\*\*

## **AVAILABLE COLOURS**

900.0138

CAMOUFLAGE ORANGE 900.0139

## **ORIGINAL CAMOUFLAGE FACTS**

**180** × **140** cm

POLYESTER

Filling **EPS** 

**WATER- AND DIRT** REPELLENT

Weight product **6.8** KG

**360** L

Dimensions product (LxW) **180** x **140** CM