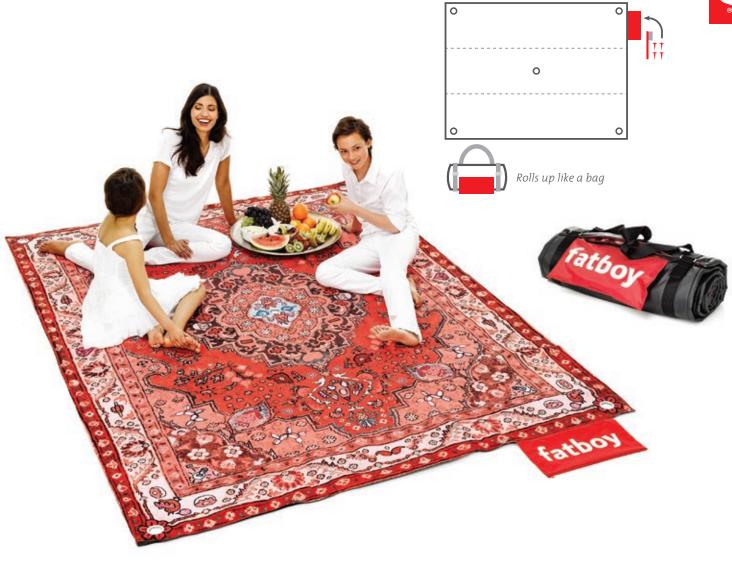

## **PICNIC LOUNGE**

\*\*\*\*\*\*

## PICNIC LOUNGE FACTS 210 x 280 CM

TOP: POLYESTER BOTTOM: POLYESTER WITH PVC COATING

Stuffina FOAM

Coating
WATER- AND DIRT
REPELLENT

Weight product

**5.3** KG

Dimensions product (LxW)
210 x 280 CM

Dimensions packaging (LxWxH)

25 × 25 × 69 CM

**7.3** KG

Inside Fatboy label

Washing Instructions
Clean by wiping it with a moist cloth or water and neutral soap. Exposure to direct sunlight can cause colour fading

- Supersized picnic blanket for your whole family and all of your
- Rolls up like a handy carrier bag, with pins as well as brush included
- Specially designed pattern
   Water repellent top and bottom