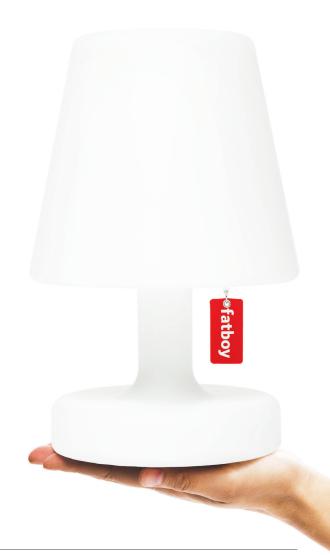

## **EDISON THE PETIT**

## **EDISON THE PETIT FACTS**

**H= 25** CM **W= 16** CM

Material outer

ABS BASEPLATE WITH LED HOUSING

I FD Kelvin

2700

Weight product

1 KG

H= 25 CM

W= 16 CM

Dimensions packaging (LxWxH)

30.5 × 19 × 19 CM

Weight product+packaging **1.5** KG

For technical details and advice check the manual (included in box) Use only with the electric charger supplied