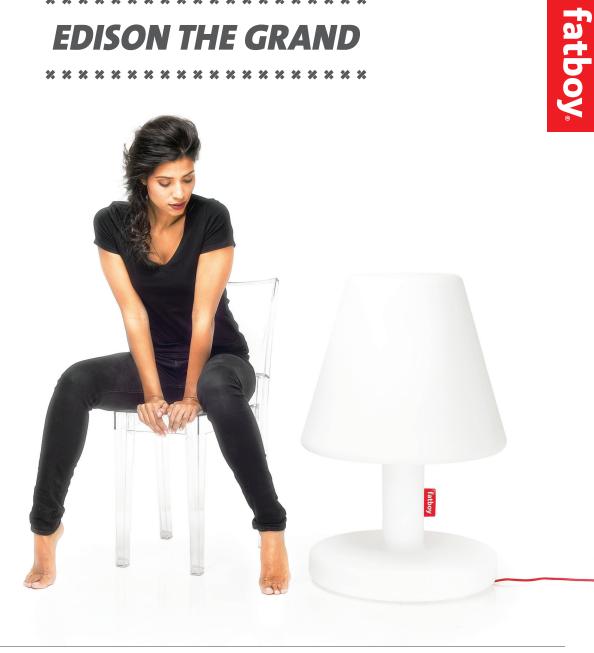

# **EDISON THE GRAND**

## **EDISON THE GRAND** FACTS

**Н= 90** см **W= 60** см

# Material outer

PE

LED Kelvin

Weight product 13 KG

**H= 90** СМ

W= 60 CM

Dimensions product

60 × 60 × 95 CM